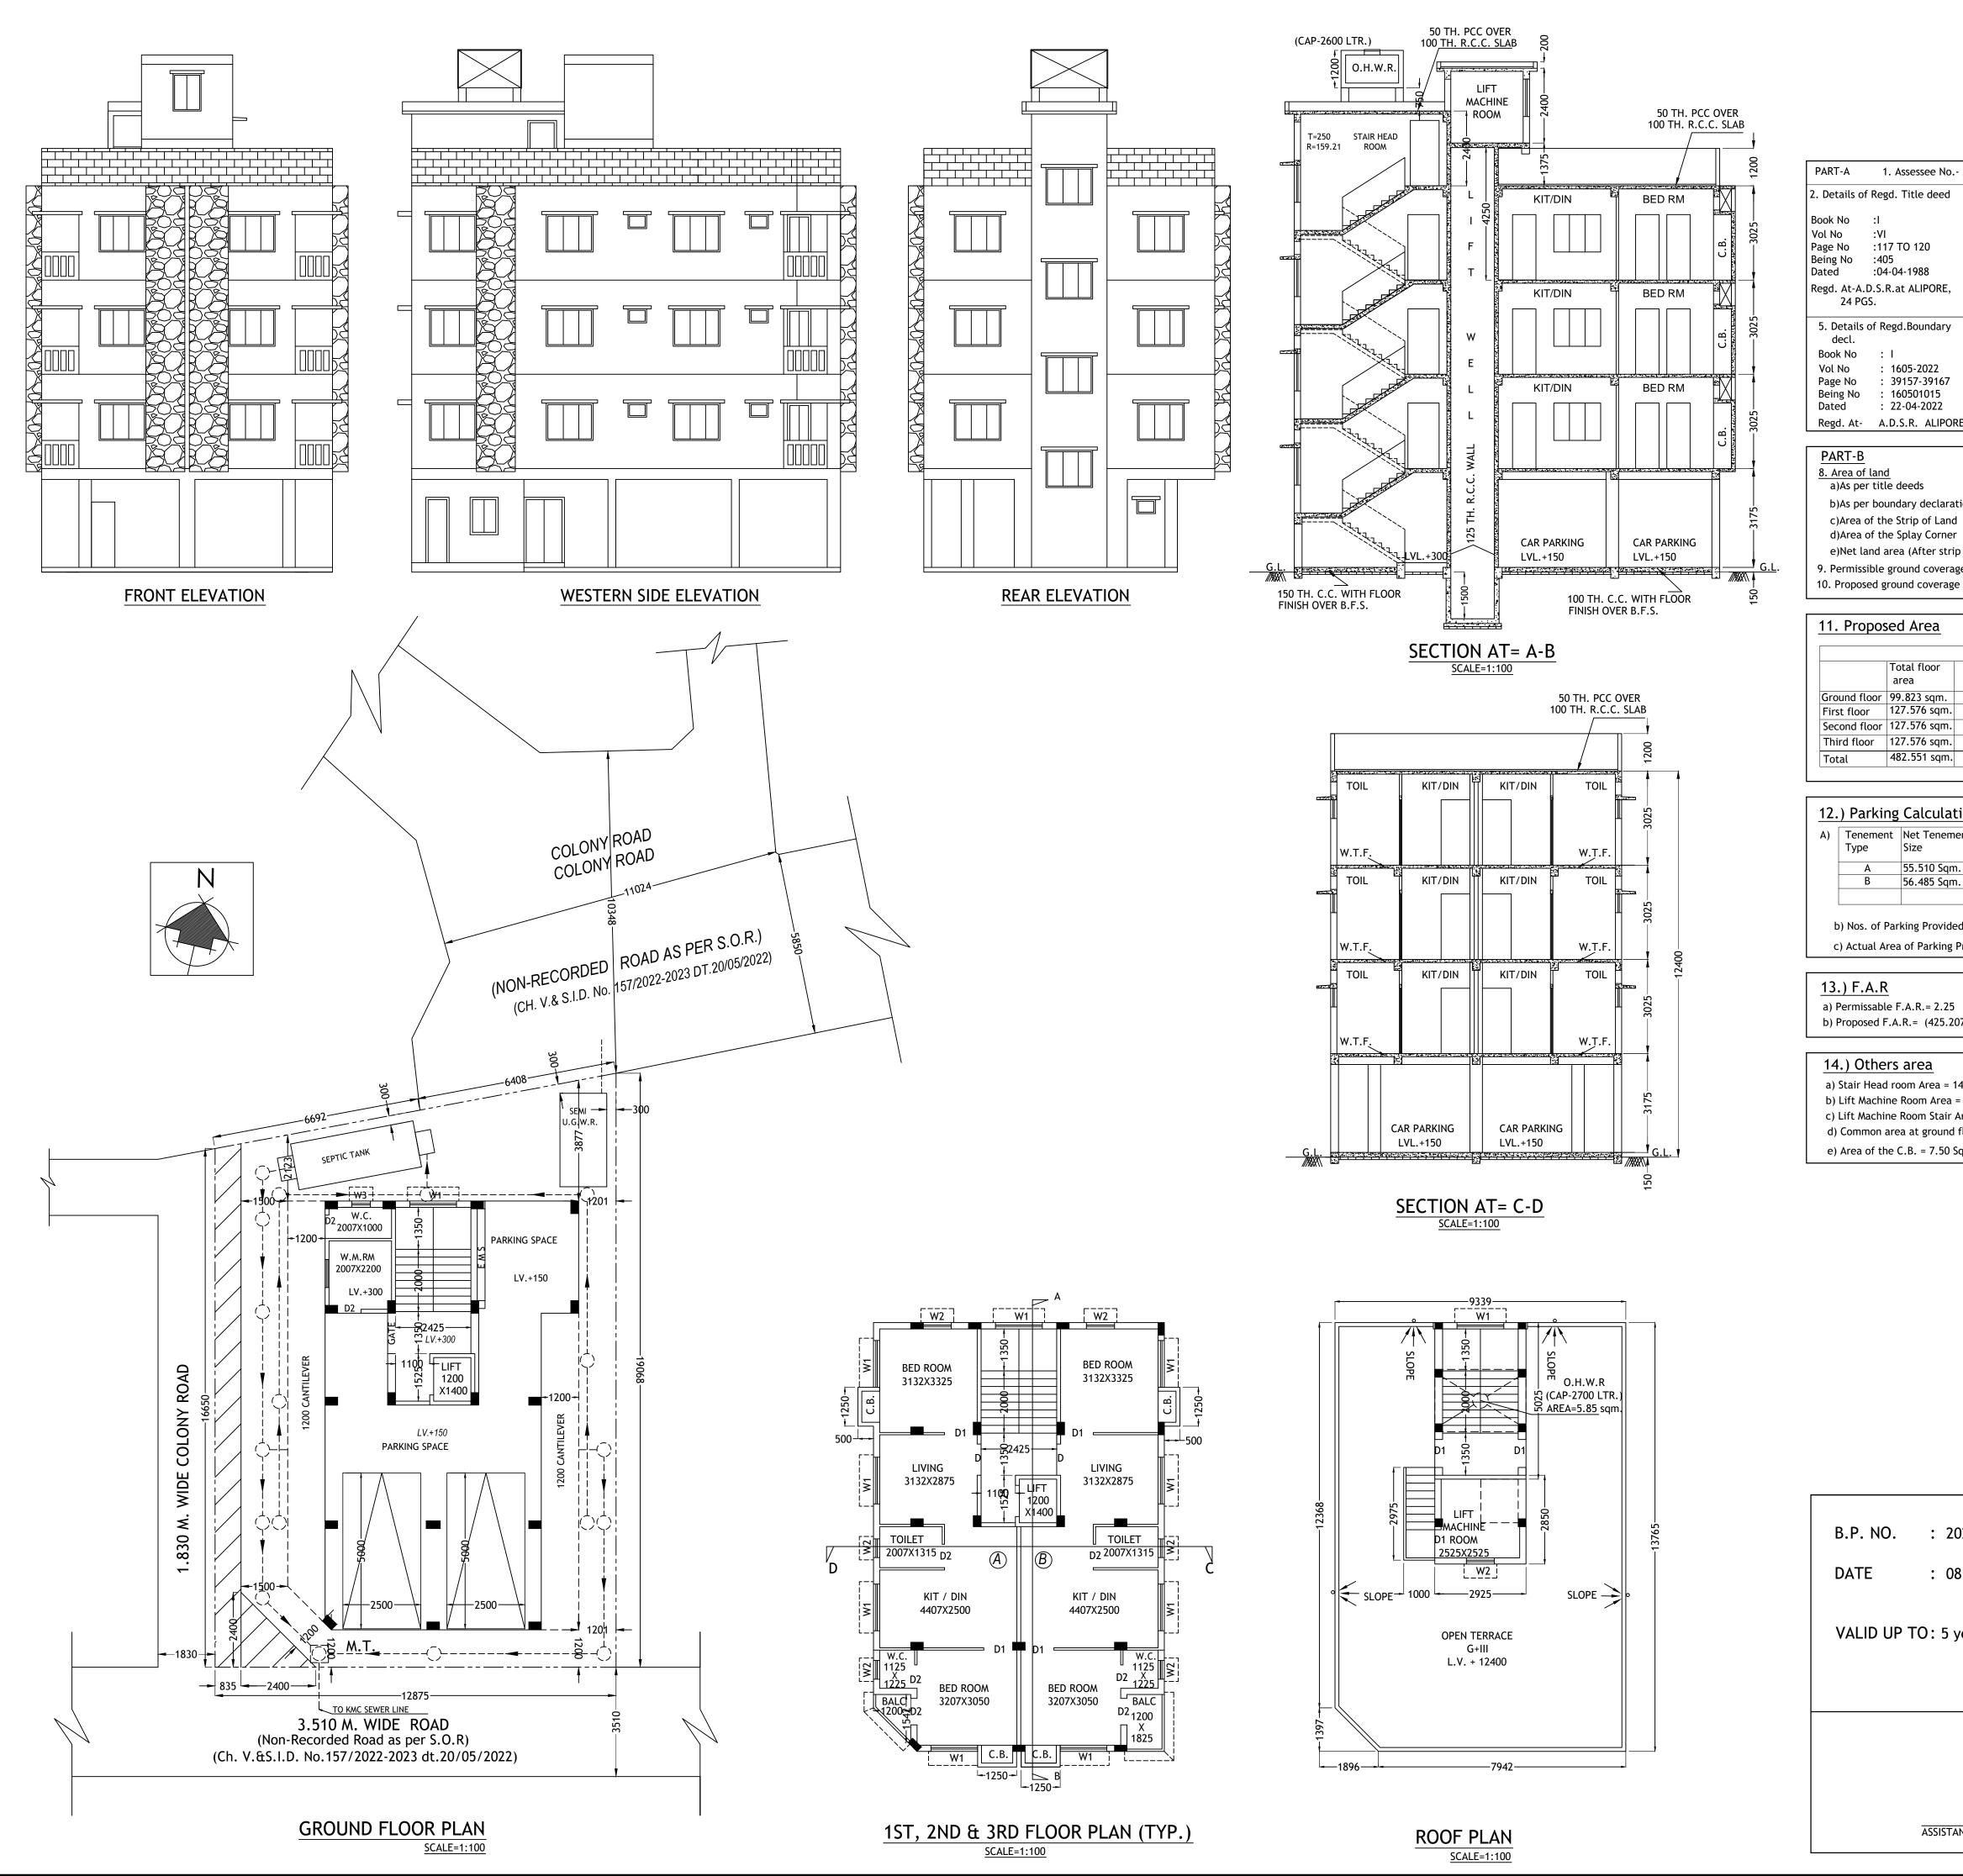

| sessee No 21-099-04-1607-2                                                                                                                                                                                                                                                                        | DECLARATION OF E.S.E.                                                                                                                                                                                                                                                                                                                                                                                                                                                                                                                                                                                                                                                                                                                    |
|---------------------------------------------------------------------------------------------------------------------------------------------------------------------------------------------------------------------------------------------------------------------------------------------------|------------------------------------------------------------------------------------------------------------------------------------------------------------------------------------------------------------------------------------------------------------------------------------------------------------------------------------------------------------------------------------------------------------------------------------------------------------------------------------------------------------------------------------------------------------------------------------------------------------------------------------------------------------------------------------------------------------------------------------------|
| Site deed3. Details of Regd. Amalgamation<br>deed4. Details of Regd. Power of<br>Attorney.Book No: IBook No: IVol No: 1601-2021Vol No: 1601-2021D 120Page No: 74427 TO 74457Page No: 11182-11241Being No: 160101409Being No: 160100214                                                            | The structural design and drawing of both foundation and super<br>structure of the building has been made by me considering all<br>possible loads including seismic load as per national building code<br>of India and certified that it is a safe and stable in all respect.<br>The recommendation of soil test report prepared by "MAS" of 4,<br>Garfa Main Road, Kolkata - 700 075. & signed by Sankar                                                                                                                                                                                                                                                                                                                                |
| 1988Dated: 19-07-2021Dated:01-02-2021ALIPORE,Regd. At-D.S.RI, SOUTH<br>24 PARGANAS.Regd. At-D.S.RI SOUTH<br>24-PARGANASBoundary6. Details of Regd. Strip of land7. Details of Regd. Corner                                                                                                        | Chakraborty G.T.E. (KMC) NOI/18.<br>Presently the site is entirely covered by existing structure, so Soil<br>Test Report, Structural Drawing & Design calculation sheet will<br>be submit at the time of Plinth Level Application.                                                                                                                                                                                                                                                                                                                                                                                                                                                                                                       |
| Splay.     Book No   : I     '5-2022   Vol No   : 1605-2022     '5-2027   Vol No   : 1605-2022     '5-2027   Vol No   : 1605-2022     '5-2027   Page No   : 46581-46592     '5-201015   Being No   : 160501265     '501015   Being No   : 160501265     '04-2022   Dated   : 01-06-2022           |                                                                                                                                                                                                                                                                                                                                                                                                                                                                                                                                                                                                                                                                                                                                          |
| R. ALIPORE. Regd. At- A.D.S.R. ALIPORE. Regd. At- A.D.S.R. ALIPORE.                                                                                                                                                                                                                               | RAMPRASAD MUKHERJEE "ESE/II/471" (K.M.C.)<br>NAME OF E.S.E.                                                                                                                                                                                                                                                                                                                                                                                                                                                                                                                                                                                                                                                                              |
| eeds = 03 K-07 CH-00 SFT. =229.933 SQM.   rry declaration = 229.933 sqm.   rip of Land = 13.968 sqm.   blay Corner = 2.88 sqm.   (After strip of land & splay corner) = 213.085 sqm.   und coverage = 135.666 SQM. = (59.002 %)   ad coverage = 127.576 SQM. = (55.484 %)                         | GEO-TECHNICAL DECLARATION<br>Undersigned has inspected the site and carried out soil investigation<br>thereon. It is certified that the existing soil of the site is able to<br>carry the load coming from the proposed construction and the<br>foundation system proposed herein is safe & stable in all respect<br>from geo-technical point of view.                                                                                                                                                                                                                                                                                                                                                                                   |
| Area                                                                                                                                                                                                                                                                                              |                                                                                                                                                                                                                                                                                                                                                                                                                                                                                                                                                                                                                                                                                                                                          |
| Total exempted areaal floor<br>(CUT OUT)<br>a(CUT OUT)<br>Lift wellStair & stair<br>lobbylift lobbyNet floor area823 sqm.11.398 sqm.1.678 sqm.86.747 sqm576 sqm.1.68 sqm.11.398 sqm.1.678 sqm.112.82 sqm576 sqm.1.68 sqm.11.398 sqm.1.678 sqm.112.82 sqm.                                         | SANKAR CHAKRABORTY, G.T./I/18.)<br>NAME OF G.T.E.                                                                                                                                                                                                                                                                                                                                                                                                                                                                                                                                                                                                                                                                                        |
| .576 sqm.1.68 sqm.11.398 sqm.1.678 sqm.112.82 sqm551 sqm.5.04 sqm.45.592 sqm.6.712 sqm.425.207 sqm.                                                                                                                                                                                               |                                                                                                                                                                                                                                                                                                                                                                                                                                                                                                                                                                                                                                                                                                                                          |
| Calculation                                                                                                                                                                                                                                                                                       | DECLARATION OF L.B.S.                                                                                                                                                                                                                                                                                                                                                                                                                                                                                                                                                                                                                                                                                                                    |
| Calculation:-Net TenementProportionate<br>CommonActual tenement<br>sizeNo. of<br>TenementRequired<br>Parking55.510 Sqm.11.36366.873 Sqm.3 No.1 No.66.485 Sqm.11.56268.047 Sqm.3 No.1 No.                                                                                                          | Certified with full responsibility that the building plan has been drawn<br>up as per the provision of KMC Building Rules 2009, as amended from<br>time to time, that the site conditions, including the abutting road at<br>south & east side are confirms with the plan, which has been measured<br>and verified by me.                                                                                                                                                                                                                                                                                                                                                                                                                |
| ing Provided = 2 No.<br>of Parking Provide = 72.749 sqm.                                                                                                                                                                                                                                          | It is a build able site and not a tank of filled up tank. The land with<br>existing structure is demarcated by boundary wall. The construction of<br>semi under ground water reservoir & septic tank will be completed<br>before starting of building foundation work. The abutting road is 10.348<br>M. wide Black top road on the Northern side, 3.510 M. wide Black Top<br>Road on Southern Side & 1.83 M. Wide at Western side.<br>Existing structure will be demolished before the commencement of                                                                                                                                                                                                                                  |
| A.R.= 2.25<br>R.= (425.207-25) /229.933 = 1.741 < 2.25                                                                                                                                                                                                                                            | construction, there is no tenant it is fully occupied by the owners.                                                                                                                                                                                                                                                                                                                                                                                                                                                                                                                                                                                                                                                                     |
| area f) Others area for fees=   oom Area = 14.698 Sqm. (45.592 + 6.712 + 2.975 + 7.50) = 62.779 Sq.m.   oom Stair Area = 2.975 Sqm. g) Overhead water reservoir area= 5.85 Sqm.   at ground floor = 27.074 Sqm. h) Building height= 12.4 M.   B. = 7.50 Sqm. i) Total Area for fees = 511.02 Sqm. | PARTHA ACHARJEE "LBS/1/339" (K.M.C.)<br>NAME OF OF L.B.S.                                                                                                                                                                                                                                                                                                                                                                                                                                                                                                                                                                                                                                                                                |
|                                                                                                                                                                                                                                                                                                   | DECLARATION OF OWNER / APPLICANT<br>I do hereby declare with full responsibility that<br>I shall engage L.B.S. & E.S.E. during construction.<br>I follow the instruction of L.B.S. & E.S.E. during construction of the<br>building. (as per B.S. plan),<br>K.M.C. authority will not be responsible for structural stability of the<br>building and adjoining structures,<br>If any submitted documents are found to be fake, the K.M.C. authority<br>will revoke the sanction plan,<br>The construction of semi underground water reservoir and septic tank<br>will be undertaken under the guidance of E.S.E./L.B.S. before starting<br>the building foundation work,<br>The plot was identified by us during departmental inspection. |
| : 2022100077<br>: 08 - JULY -2022                                                                                                                                                                                                                                                                 | SRI BULBUL DAS, Partner of "M/S. SIDDHIVINAYAKA CONSTRUCTION"<br>& CONSTITUTED ATTORNEY OF (1) SRI. SWAPAN KUMAR GUPTA<br>(2) SRI. TAPAN KUMAR GUPTA (3) SRI. ANJAN KUMAR GUPTA.<br>NAME OF APPLICANT (C/A)                                                                                                                                                                                                                                                                                                                                                                                                                                                                                                                              |
| TO: 5 years from date of sanction.                                                                                                                                                                                                                                                                | PROPOSED G+III STORIED RESIDENTIAL BUILDING<br>PLAN U/S 393A OF K.M.C. ACT 1980 & UNDER<br>BUILDING RULES 2009, AT THE PREMISES NO<br>55/8, RAIPUR ROAD, WARD NO 99, BOROUGH<br>NO X, KOLKATA - 700 092, P.S NETAJI NAGAR.                                                                                                                                                                                                                                                                                                                                                                                                                                                                                                               |
| ASSISTANT ENGINEER(CIVIL)/BLDG.DEPTT.BR-X                                                                                                                                                                                                                                                         | RESIDENTIAL USE.                                                                                                                                                                                                                                                                                                                                                                                                                                                                                                                                                                                                                                                                                                                         |
|                                                                                                                                                                                                                                                                                                   |                                                                                                                                                                                                                                                                                                                                                                                                                                                                                                                                                                                                                                                                                                                                          |